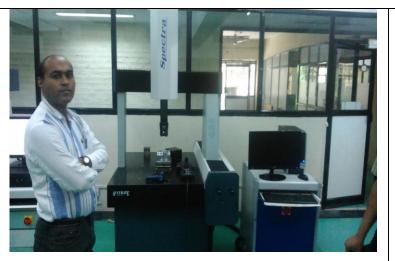

Working of CMM machine (Large scale application)

The CMM (Coordinate Measuring Machine) is used to measure various component parameters like linear dimensions, angular straightness, measurement. flatness. parallelism etc. the cost of machine is approximately 25 Lakhs. The machine has been sold to 5 IIT's and two engineering college form Pune (Singhgad and VIT). The machines with manual same specifications are available up to 12 lakhs. The accuracy of measurement is + or - 0.2 Micron.