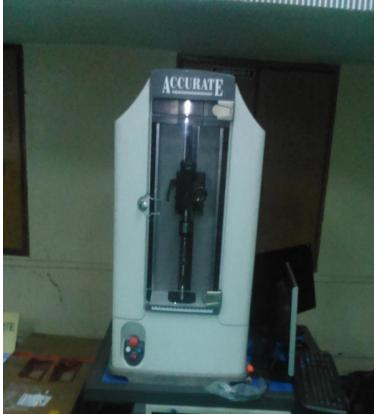

3

Working of CMM machine (Small scale application)

The small scale CMM machines are only applicable to measure the various parameters form shaft or any cylindrical surfaces. The cameras become the integral part of machine assembly and utilized further to capture the profile of cylindrical surface to measure the various parameters related to respective profile.